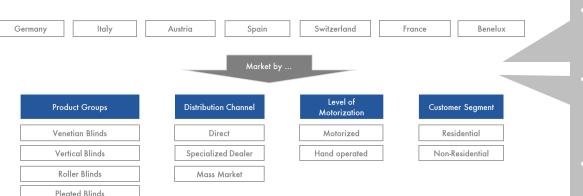

# Market Structure

For each segment the total market and market shares of the top players for the last two years and forecasts for the next three years are available in the study

# **Market Structure - Interpretation**

- Market data is available for each country separately as well as aggregated for the country package purchased.
- Each country report includes data for product groups, separately as well as aggregated for the total market in terms of value and quantity
- The total market is broken down by Motorization, Distribution Segments, Customer Segments.
  - ⇒ For instance the total amount of Textile Interior elements is divided by direct, specialized dealer, mass market, as well as by residential and non-residential, etc.
- For Germany, we also provide a full Competition Analysis with market shares development of the main companies for each product group