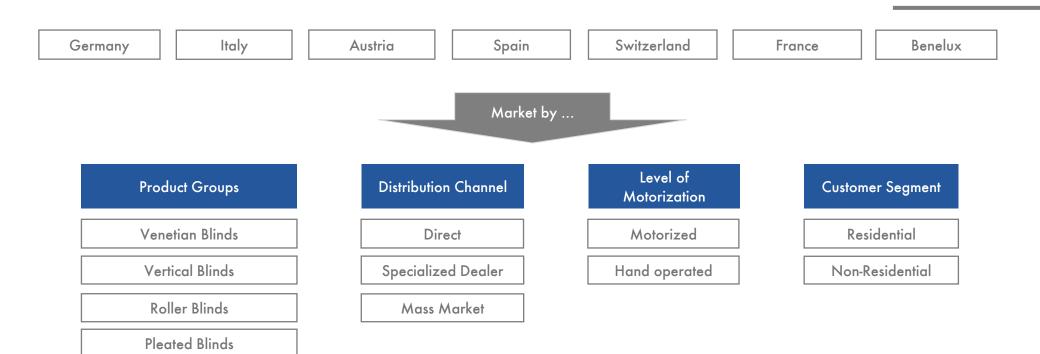

# Market Structure

For each segment the total market and market shares of the top players for the last two years and forecasts for the next three years are available in the study

# **Market Structure - Interpretation**

- Market data is available for each country separately as well as aggregated for the country package purchased.
- Each country report includes data for product groups, separately as well as aggregated for the total market in terms of value and quantity
- The total market is broken down by Motorization, Distribution Segments, Customer Segments.
  - ⇒ For instance the total amount of Textile Interior elements is divided by direct, specialized dealer, mass market, as well as by residential and non-residential, etc.
- For Germany, we also provide a full Competition Analysis with market shares development of the main companies for each product group