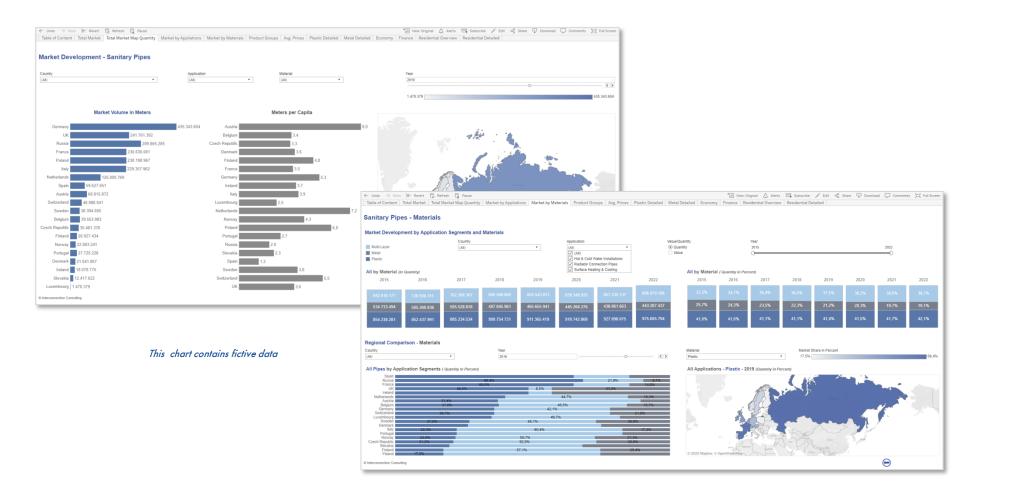

IC Cockpit

A picture says more than 1000 words • Complex correlations are visualized in the form of geo-, tree maps, bars etc.

Interactive Dashboards

• Use interactive dashboards for quick implementation of the data, for potential estimations, for sales control, for success measurement etc.

Easy online accesibility

- Market data are available wherever you have internet access
- You can also export the data as .jpg, .csv or .pdf file

In case of purchase exceeding  $\in$  5.000,- (net), the price of Tableau cockpit is waived as well as for any subscription order exceeding 2 countries or regions. For all other options, price for Tableau cockpit costs  $\in$  500,-.

# Sample Cockpits for Market Analysis Data