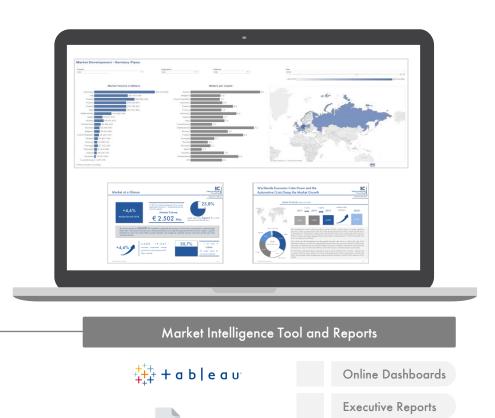

### Market Intelligence Tool Access and Deliverables

### **ONLINE-COCKPITS**

- Online Dashboard-Tool including all data of the report enabling your individual and specific analysis
- User-friendly and intuitive operation of the dashboards
- Online access to the dashboards with all devices (PC, Laptops, Smartphone, Tablet, ...) everywhere, every time
- Download and extract of the data from the dashboards

### EXECUTIVE REPORTS

- PDF report including key facts of the report and background information about forecasts, trends and the competitive landscape
- Infographics summarizing the market and providing regional comparisons and contrasts

IC Cockpit

A picture says more than 1000 words • Complex correlations are visualized in the form of geo-, tree maps, bars etc.

Interactive Dashboards

• Use interactive dashboards for quick implementation of the data, for potential estimations, for sales control, for success measurement etc.

Easy online accesibility

- Market data are available wherever you have internet access
- You can also export the data as .jpg, .csv or .pdf file

In case of purchase exceeding  $\in$  5.000,- (net), the price of Tableau cockpit is waived as well as for any subscription order exceeding 2 countries or regions. For all other options, price for Tableau cockpit costs  $\in$  500,-.