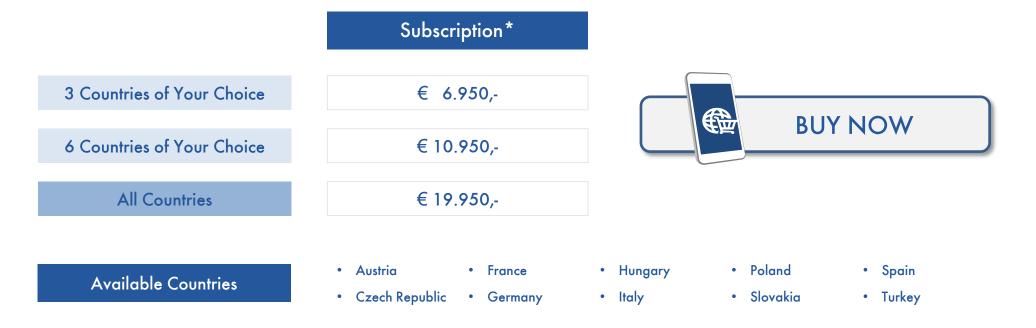

## Investment Plan for Your Market Research

IC Market Tracking<sup>®</sup> Sandwich Panels 2022

- \* Subscription: 25% price advantage compared to single issue. The subscription can be cancelled after two purchases of the study, but not later than 31st December in the year in which the last study has been received. If the subscription is not cancelled, it is automatically extended by one more year. The price is the individual price for each year. Price changes must be announced by Interconnection at least six weeks before 31st December.
- \*\* Package Price taking the scale of discounts already into account.

#### Please, choose from the available countries and package selection

| Austria        | 🗆 Italy    | □ 3 Countries Package*EUR 6.950,-  |
|----------------|------------|------------------------------------|
| Czech Republic | Poland     |                                    |
| France         | 🗖 Slovakia | 🗖 6 Countries Package*EUR 10.950,- |
| 🗖 Germany      | 🗖 Spain    |                                    |
| Hungary        | 🗖 Turkey   | All Countries Package*EUR 19.950,- |