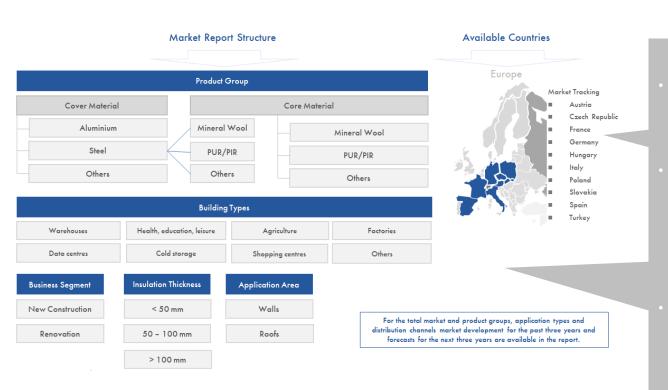

#### Europe Product Group Market Tracking Austria Cover Material Core Material Czech Republic Aluminium Mineral Wool France Mineral Wool Germany Steel PUR/PIR PUR/PIR Hungary Italy . Others Others Others Poland Slovakia Spain **Building Types** Turkey Warehouses Health, education, leisure Agriculture Factories Cold storage Data centres Shopping centres Others Insulation Thickness **Business Segment Application Area New Construction** < 50 mm Walls For the total market and product groups, application types and distribution channels market development for the past three years and Renovation 50 - 100 mm Roofs forecasts for the next three years are available in the report.

Market Report Structure

© Interconnection Consulting

> 100 mm

### **Market Structure - Interpretation**

- Market data is available for each country separately as well as aggregated for the country package purchased.
- Each country report includes data for product groups, building types, business segments, insulation thickness and application areas separately as well as aggregated for the total market of sandwich panels in terms of value and quantity.
- Product groups are further broken down by cover material and core material.