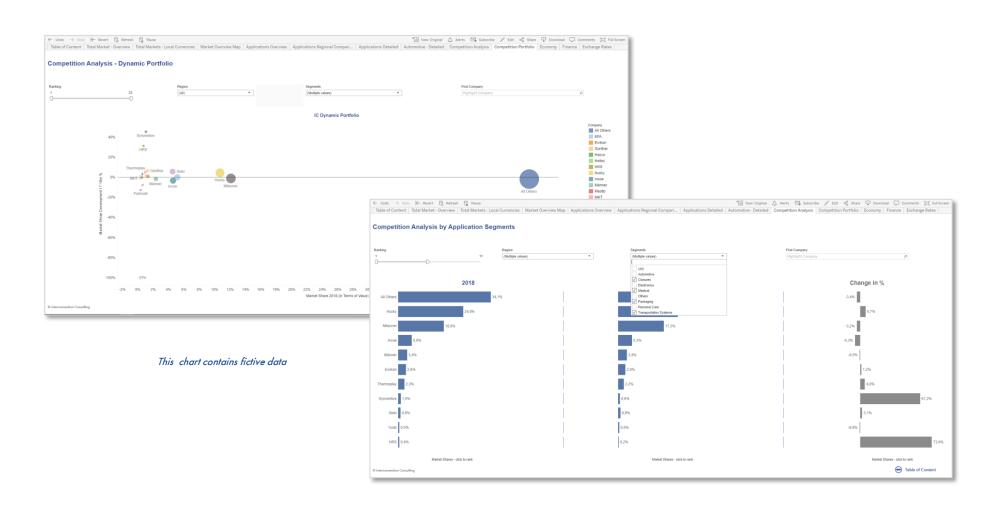

tree maps, bars etc.

Interactive Dashboards

• Use interactive dashboards for quick implementation of the data, for potential estimations, for sales control, for success measurement etc.



Easy online accesibility

- Market data are available wherever you have internet access
- You can also export the data as .jpg, .csv or .pdf file

In case of purchase exceeding € 5.000,- (net), the price of Tableau cockpit is waived as well as for any subscription order exceeding 2 countries or regions. For all other options, price for Tableau cockpit costs € 500,-.

## Usability of the Market Intelligence Tool Let's Put it in a Video...



IC Cockpit



## Sample Cockpits for Market Analysis Data



### IC Cockpit



© Interconnection Consulting

## Sample Cockpits for Competition Data



IC Cockpit



## **Additional Deliverables - Executive Summary**



#### Sample Charts



Executive Summary as part of Tableau (fictive data)

## Investment Plan for Your Market Research

IC Market Tracking<sup>®</sup> Sandwich Panels 2022



- \* Subscription: 25% price advantage compared to single issue. The subscription can be cancelled after two purchases of the study, but not later than 31st December in the year in which the last study has been received. If the subscription is not cancelled, it is automatically extended by one more year. The price is the individual price for each year. Price changes must be announced by Interconnection at least six weeks before 31st December.
- \*\* Package Price taking the scale of discounts already into account.

In case of purchase exceeding € 5.000,- (net), t