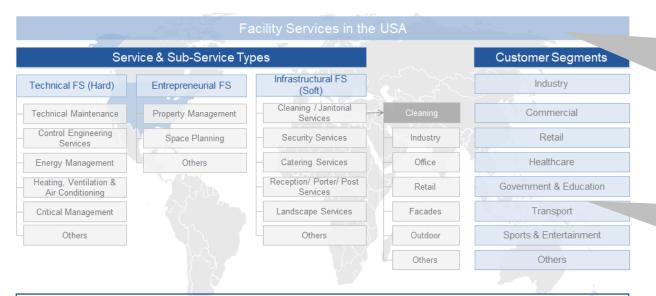

## IC Market Tracking® Facility Services in the USA 2021

Market Structure

For all segments, the "External Facility Services Market" is used as a basis. However, we also provide information how big the overall total market (internal & external services) is. For each segment, we analyse the market size of the last 3 years und give a forecast for the next 3 years. In the competition analysis, we show the market shares of the largest companies for total market, as well as the most important segments (Technical FS, Entrepreneurial FS, Infrastructural FS and Cleaning/ Janitorial Services).

For all segments, the "External Facility Services Market" is used as a basis. However, we also provide information how big the overall total market (internal & external services) is. For each segment, we analyse the market size of the last 3 years und give a forecast for the next 3 years. In the competition analysis, we show the market shares of the largest companies for total market, as well as the most important segments (Technical FS, Entrepreneurial FS, Infrastructural FS and Cleaning/ Janitorial Services).

### **Definition and Demarcation**

**Definitions** 

| $\sim$                      |       |       |     |
|-----------------------------|-------|-------|-----|
| <b>6</b> .0                 | rvice | 1     | mae |
| $\mathcal{O}_{\mathcal{C}}$ |       | , I V | ひしつ |
|                             |       |       |     |

Technical FS (Hard)

HVAC, Controls & Automation, Electrical Engineering, Energy Management, Technical Maintenance, etc.

Infrastructural FS (Soft)

Janitorial Services, Cleaning, Security, Catering, Waste Disposal, Snow Removal, Pest Control, Landscaping, etc.

**Entrepreneurial FS** 

Controlling, Property Management, Logistics, Space Planning, etc.

## Customer Segments

Industry

Production buildings, production halls, warehouses, etc.

Retail

Trade, shopping centers, etc.

Commercial

Office buildings, banks, financial institutions, etc.

Healthcare

Hospitals, clinics, social institutions, etc.

Government & Education

Public administration, military, schools, universities, etc.

Transport

Airports, bus stations, railway stations, public transport facilities, etc.

Sports & Entertainment

Stadiums, recreation facilities, cinemas, etc.

Others

Public buildings, conference centers, museums, hotels, etc.