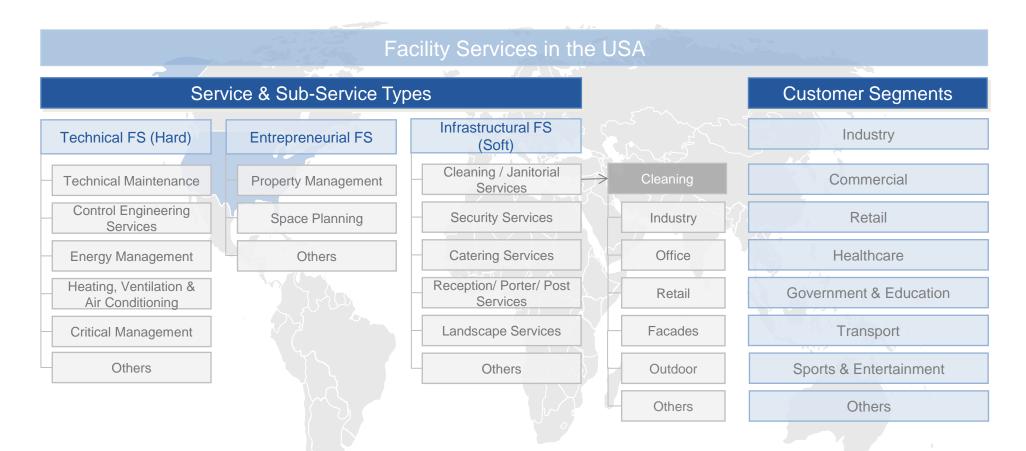

## IC Market Tracking® Facility Services in the USA 2021

Market Structure

For all segments, the "External Facility Services Market" is used as a basis. However, we also provide information how big the overall total market (internal & external services) is. For each segment, we analyse the market size of the last 3 years und give a forecast for the next 3 years. In the competition analysis, we show the market shares of the largest companies for total market, as well as the most important segments (Technical FS, Entrepreneurial FS, Infrastructural FS and Cleaning/ Janitorial Services).

For all segments, the "External Facility Services Market" is used as a basis. However, we also provide information how big the overall total market (internal & external services) is. For each segment, we analyse the market size of the last 3 years und give a forecast for the next 3 years. In the competition analysis, we show the market shares of the largest companies for total market, as well as the most important segments (Technical FS, Entrepreneurial FS, Infrastructural FS and Cleaning/ Janitorial Services).

### **Definition and Demarcation**

**Definitions** 

| $\sim$                      |       |       |     |
|-----------------------------|-------|-------|-----|
| <b>6</b> .0                 | rvice | 1     | mae |
| $\mathcal{O}_{\mathcal{C}}$ |       | , I V | ひしつ |
|                             |       |       |     |

Technical FS (Hard)

HVAC, Controls & Automation, Electrical Engineering, Energy Management, Technical Maintenance, etc.

Infrastructural FS (Soft)

Janitorial Services, Cleaning, Security, Catering, Waste Disposal, Snow Removal, Pest Control, Landscaping, etc.

**Entrepreneurial FS** 

Controlling, Property Management, Logistics, Space Planning, etc.

## Customer Segments

Industry

Production buildings, production halls, warehouses, etc.

Retail

Trade, shopping centers, etc.

Commercial

Office buildings, banks, financial institutions, etc.

Healthcare

Hospitals, clinics, social institutions, etc.

Government & Education

Public administration, military, schools, universities, etc.

Transport

Airports, bus stations, railway stations, public transport facilities, etc.

Sports & Entertainment

Stadiums, recreation facilities, cinemas, etc.

Others

Public buildings, conference centers, museums, hotels, etc.