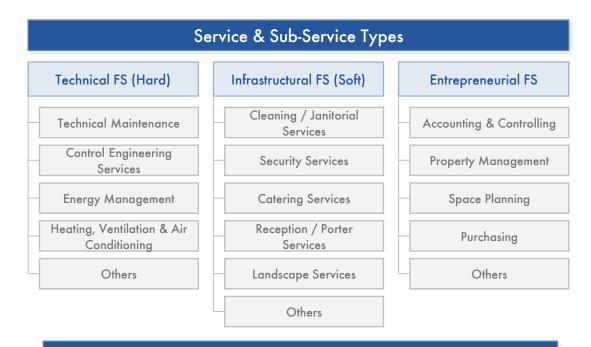

#### Market Report Structure

| Service & Sub-Service Types                |                                   |                          |  |  |
|--------------------------------------------|-----------------------------------|--------------------------|--|--|
| Technical FS (Hard)                        | Infrastructural FS (Soft)         | Entrepreneurial FS       |  |  |
| Technical Maintenance                      | Cleaning / Janitorial<br>Services | Accounting & Controlling |  |  |
| Control Engineering<br>Services            | Security Services                 | Property Management      |  |  |
| Energy Management                          | Catering Services                 | Space Planning           |  |  |
| Heating, Ventilation & Air<br>Conditioning | Reception / Porter<br>Services    | Purchasing               |  |  |
| Others                                     | Landscape Services                | Others                   |  |  |
|                                            | Others                            |                          |  |  |