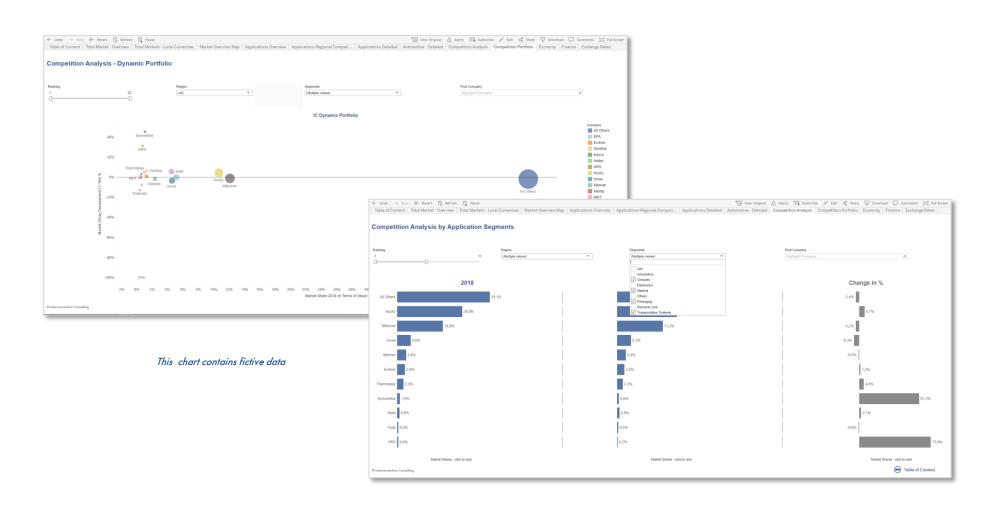

e industry knows what's going on!"

# The Market Intelligence Tool Dashboards - The Best Way to Work with Data

A picture says more than 1000 words • Complex correlations are visualized in the form of geo-, tree maps, bars etc.

 Use interactive dashboards for quick implementation of the data, for potential estimations, for sales control, for success measurement etc.

Easy online accessibility

Interactive Dashboards

- Market data are available wherever you have internet access
- You can also export the data as .jpg, .csv or .pdf file





IC Cockpit

# Usability of the Market Intelligence Tool Let's Put it in a Video...



### IC Cockpit



# Sample Cockpits for Market Analysis Data



### IC Cockpit



© Interconnection Consulting

## Sample Cockpits for Competition Data



IC Cockpit



## Additional Deliverables Executive Summary and Pivot-Tables



Sample Charts



Executive Summary as part of Tableau (fictive data)

## Investment Plan for Your Market Research

IC Market Tracking<sup>®</sup> Facility Services in Italy 2022



**Prices & Conditions** 



- Subscription: 25% price advantage compared to single issue. The subscription can be cancelled after two purchases of the study, but not later than 31st December in the year in which the last study has been received. If the subscription is not cancelled, it is automatically extended by one more year. The price is the individual price for each year. Price changes must be announced by Interconnection at least six weeks before 31st December.
- The price includes access to an online dashboard for 12 months in case of sing