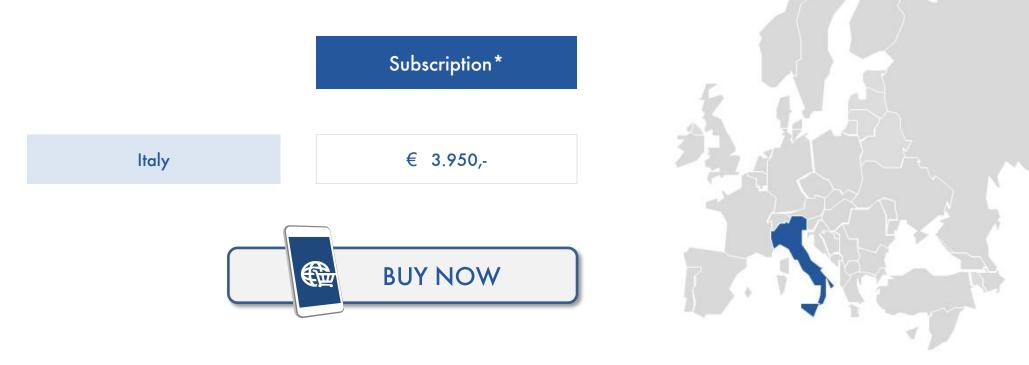

### Yes, we would like to order the IC Market Tracking<sup>®</sup> Facility Services in Italy 2022

(Please, print out the order form and mark your desired products)

| Subscription*EUR | 3.950 |
|------------------|-------|
| Single IssueEUR  | 4.938 |