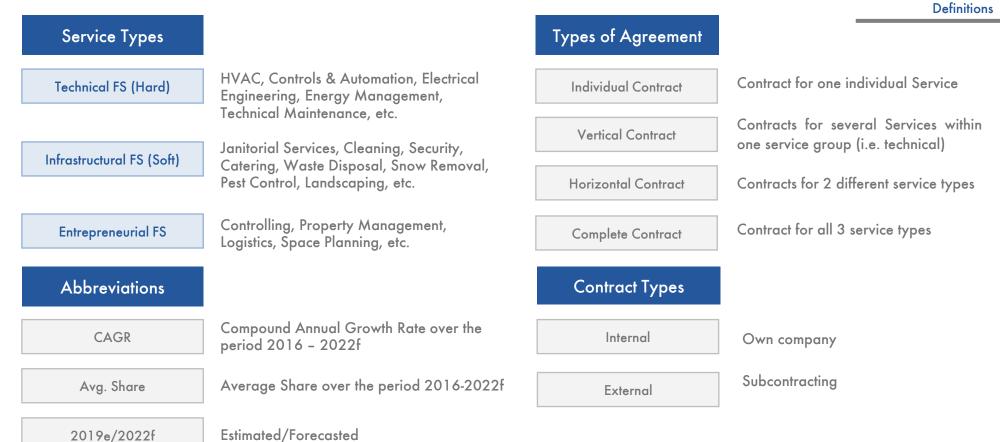

#### Market Report Structure

| Service & Sub-Service Types                |                                   |                          |  |  |
|--------------------------------------------|-----------------------------------|--------------------------|--|--|
| Technical FS (Hard)                        | Infrastructural FS (Soft)         | Entrepreneurial FS       |  |  |
| Technical Maintenance                      | Cleaning / Janitorial<br>Services | Accounting & Controlling |  |  |
| Control Engineering<br>Services            | Security Services                 | Property Management      |  |  |
| Energy Management                          | Catering Services                 | Space Planning           |  |  |
| Heating, Ventilation & Air<br>Conditioning | Reception / Porter<br>Services    | Purchasing               |  |  |
| Others                                     | Landscape Services                | Others                   |  |  |
|                                            | Others                            |                          |  |  |

#### Customer Segments

| Industry   | Retail                    | Transport              |  |
|------------|---------------------------|------------------------|--|
| Commercial | Healthcare                | Sports & Entertainment |  |
| Office     | Government &<br>Education | Others                 |  |

For all segments, the "External Facility Services Market" is used as a basis. However, we also provide information how big the overall total market (internal & external services) is. For each segment, we analyse the market size of the last 3 years und give a forecast for the next 3 years. In the competition analysis, we show the market shares of the largest companies for total market, as well as the most important segments. Where available, additional soft information are provided in form of commentary The report includes data by service types, subservice types and customer segments separately as well as aggregated for the total market of facility services in Italy in terms of value.

# **Definition and Demarcation**

Turnover

Estimated/Forecasted

Turnover is stated in 1 Mio. Euros. Values are always net turnover values (not listprices), including rebates.