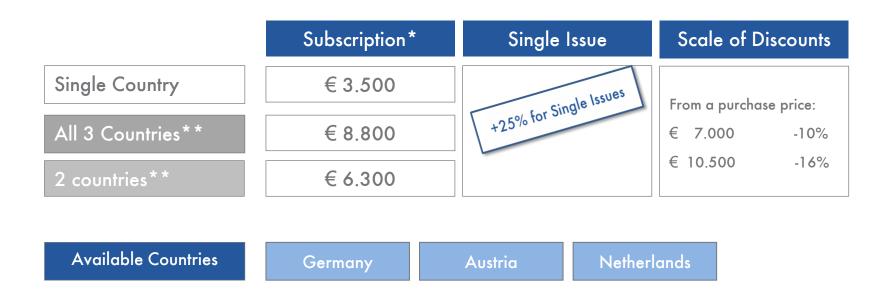

# IC Market Tracking® Facility Services in: Germany, Austria, Netherlands 2021

IC Market Tracking® Facility Services 2021

**Prices** 

- \* Subscription: 25% price advantage compared to single issue. The subscription can be cancelled after two purchases of the study, but not later than 31st December in the year in which the last study has been received. If the subscription is not cancelled, it is extended by one more year. The price is the individual price for at least two orders of the study (order year and the following year). Price changes must be announced by Interconnection at least six weeks before 31st December.
- \*\*Price Special (scale of discounts <u>are not applicable</u>, subscription applies)

  Price includes an interactive PDF Document. All prices shown exclude sales tax

#### Scale of discounts

from 7,000.- EUR 10% from 10,500.- EUR 16%