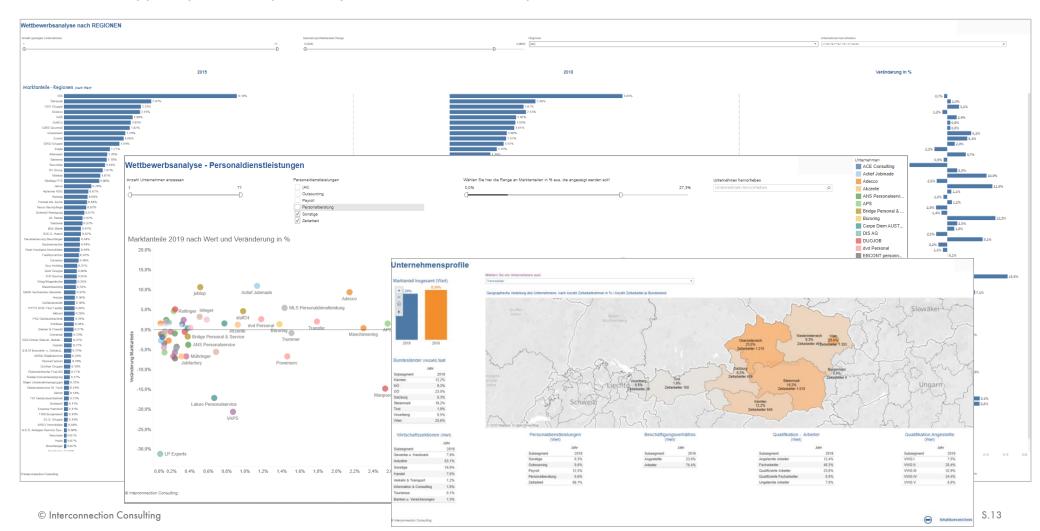

## Executive Summary at the Beginning of the Report

Sample Charts

- In the summary you will find all the relevant information from the study, with a focus on key market figures, developments and the competitive situation.
- This example chart shows fictitious numbers.

## Total Market Development, Market Shares and Forecasts

Sample Charts

## Analysis of Competitive Environment and Market Shares

Sample Charts

- You will receive a competitive analysis of the top companies for the overall market and all segments.
- The supplied pivot table provides you with data for all companies.

#### **Pivot Table**

Pivot Table

- Additionally to the visualised report a Pivot Table will be included.
- With use of the analyse tool you can individually make selections of the available data to make comparisons of the development on years and segments by your own.
- Pivot tables are available for the competition analysis as well as for the total market and forecasts.

#### How to use Pivot Tables

Generally, the desired sub-categories (i.e.
Technology - A) can be selected with the ordinary drop down menus.

| Technology             | A        |
|------------------------|----------|
| Distribution           | (All)    |
| Quarter                | 4        |
| Quantity/Value         | Quantity |
| Weight Classes         | (All)    |
| Country                | Germany  |
| Brand                  | (All)    |
| Ø Price in € (Classes) | (All)    |

If you want to analyse a different category (i.e.
Technology), click on the gray field and drag it down to
the table.

|   | Distribution           | (All)    |
|---|------------------------|----------|
|   | Quarter                | 4        |
|   | Quantity/Value         | Quantity |
| ` | Weight Classes         | (All)    |
|   | Country                | Germany  |
|   | Brand                  | (All)    |
|   | Ø Price in € (Classes) | (All)    |

| Sum - #   | Technology |        |    |
|-----------|------------|--------|----|
| Segments  | A          | В      | n  |
| Segment A | 3.290      | 5.452  | 7  |
| Segment B | 5.310      | 8.925  | 21 |
| Segment C | 8.434      | 10.794 |    |
| Segment D | 18.592     | 14.624 | 13 |
| Segment E | 1.332      | 2.229  | 6  |
| Total     | 36.958     | 42.025 | 47 |

This chart shows dummy figures for illustration