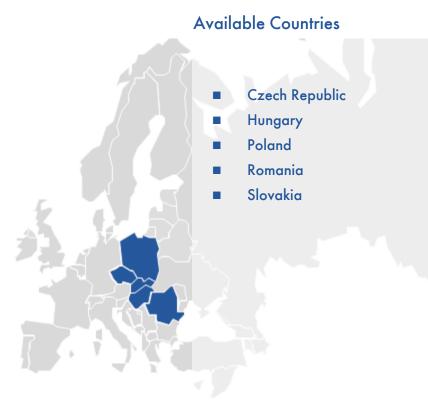

# Czech Republic Hungary Poland Romania Slovakia

**Available Countries** 

For all segments, the "External Facility Services Market" is used as a basis. However, we also provide information how big the overall total market (internal & external services) is. For each segment, we analyse the market size of the last 3 years und give a forecast for the next 3 years. In the competition analysis, we show the market shares of the largest companies for total market, as well as the most important segments. Where available, additional soft information are provided in form of commentary

- Market data are available for each country separately as well as aggregated for the package purchased.
  - Each country report includes data by service types, sub-service types and customer segments separately as well as aggregated for the total market of facility services in terms of value.