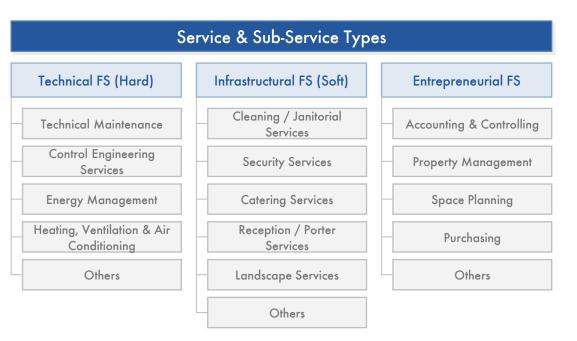

### Market Report Structure

| Service & Sub-Service Types                |                                   |                          |
|--------------------------------------------|-----------------------------------|--------------------------|
| Technical FS (Hard)                        | Infrastructural FS (Soft)         | Entrepreneurial FS       |
| Technical Maintenance                      | Cleaning / Janitorial<br>Services | Accounting & Controlling |
| Control Engineering<br>Services            | Security Services                 | Property Management      |
| Energy Management                          | Catering Services                 | Space Planning           |
| Heating, Ventilation & Air<br>Conditioning | Reception / Porter<br>Services    | Purchasing               |
| Others                                     | Landscape Services                | Others                   |
|                                            | Others                            |                          |