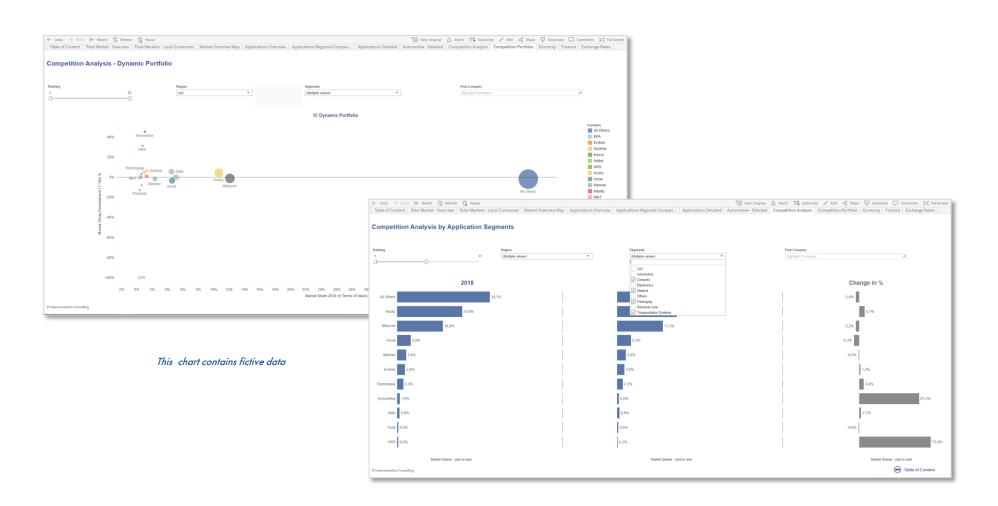

he industry knows what's going on!"

# The Market Intelligence Tool Dashboards - The Best Way to Work with Data

A picture says more than 1000 words • Complex correlations are visualized in the form of geo-, tree maps, bars etc.

 Use interactive dashboards for quick implementation of the data, for potential estimations, for sales control, for success measurement etc.

Easy online accessibility

Interactive Dashboards

- Market data are available wherever you have internet access
- You can also export the data as .jpg, .csv or .pdf file





IC Cockpit

# Usability of the Market Intelligence Tool Let's Put it in a Video...



### IC Cockpit



# Sample Cockpits for Market Analysis Data



### IC Cockpit



© Interconnection Consulting

# Sample Cockpits for Competition Data



IC Cockpit



# Additional Deliverables Executive Summary and Pivot-Tables



Sample Charts



Executive Summary as part of Tableau (fictive data)

# **Investment Plan for Your Market Research**





**Prices & Conditions** 



- Subscription: 25% price advantage compared to single issue. The subscription can be cancelled after two purchases of the study, but not later than 31st December in the year in which the last study has been received. If the subscription is not cancelled, it is automatically extended by one more year. The price is the individual price for each year. Price changes must be announced by Interconnection at least six weeks before 31st December.
- The price includes access to an online dashboard for 12 months in case of single issue or for the duration of the subscription in case of