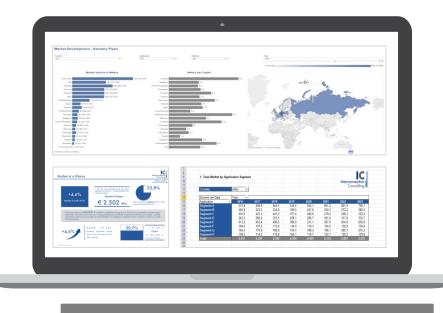

# The Market Intelligence Tool Dashboards - The Best Way to Work with Data

A picture says more than 1000 words • Complex correlations are visualized in the form of geo-, tree maps, bars etc.

 Use interactive dashboards for quick implementation of the data, for potential estimations, for sales control, for success measurement etc.

Easy online accessibility

Interactive Dashboards

- Market data are available wherever you have internet access
- You can also export the data as .jpg, .csv or .pdf file

IC Cockpit

# Sample Cockpits for Market Analysis Data

### IC Cockpit

© Interconnection Consulting