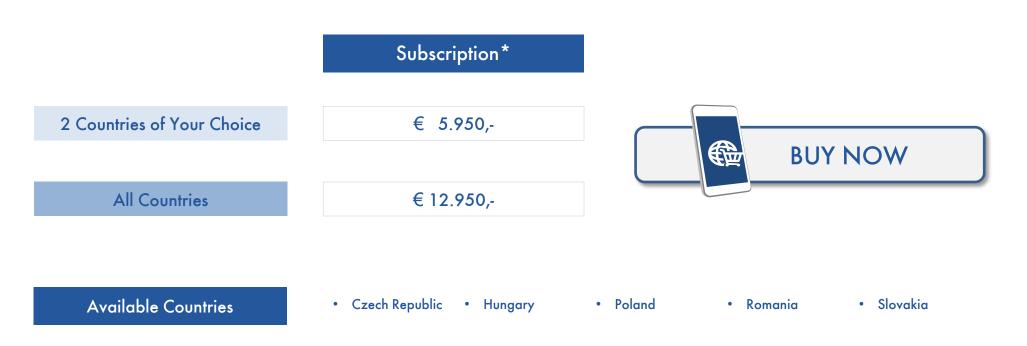

# Czech Republic Hungary Poland Romania Slovakia

**Available Countries** 

For all segments, the "External Facility Services Market" is used as a basis. However, we also provide information how big the overall total market (internal & external services) is. For each segment, we analyse the market size of the last 3 years und give a forecast for the next 3 years. In the competition analysis, we show the market shares of the largest companies for total market, as well as the most important segments. Where available, additional soft information are provided in form of commentary

# **Investment Plan for Your Market Research**

**Prices & Conditions** 

- Subscription: 25% price advantage compared to single issue. The subscription can be cancelled after two purchases of the study, but not later than 31st December in the year in which the last study has been received. If the subscription is not cancelled, it is automatically extended by one more year. The price is the individual price for each year. Price changes must be announced by Interconnection at least six weeks before 31st December.
- The price includes access to an online dashboard for 12 months in case of single issue or for the duration of the subscription in case of an subscription.
- In case of purchase exceeding € 5.000,- (net), the price of Tableau cockpit (Software for Online Dashboards) is included as well as for any subscription order exceeding 2 countries or regions. For all other options, license costs for Tableau cockpits are € 500,- per license per year.

### Please choose from the available countries

| Czech Republic | □ Poland  | 🗆 Slovakia |
|----------------|-----------|------------|
| Hungary        | □ Romania |            |

| 🗆 2 Countries of Your Choice*EUR | 5.950  |
|----------------------------------|--------|
| EUR                              | 12.950 |