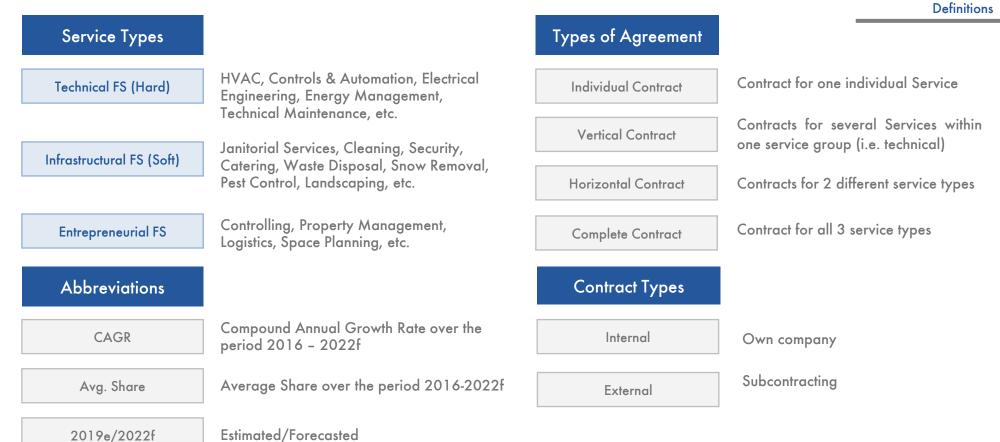

### Market Report Structure

| Service & Sub-Service Types                |                                   |                          |
|--------------------------------------------|-----------------------------------|--------------------------|
| Technical FS (Hard)                        | Infrastructural FS (Soft)         | Entrepreneurial FS       |
| Technical Maintenance                      | Cleaning / Janitorial<br>Services | Accounting & Controlling |
| Control Engineering<br>Services            | Security Services                 | Property Management      |
| Energy Management                          | Catering Services                 | Space Planning           |
| Heating, Ventilation & Air<br>Conditioning | Reception / Porter<br>Services    | Purchasing               |
| Others                                     | Landscape Services                | Others                   |
|                                            | Others                            |                          |

# **Definition and Demarcation**

Turnover

Estimated/Forecasted

Turnover is stated in 1 Mio. Euros. Values are always net turnover values (not listprices), including rebates.