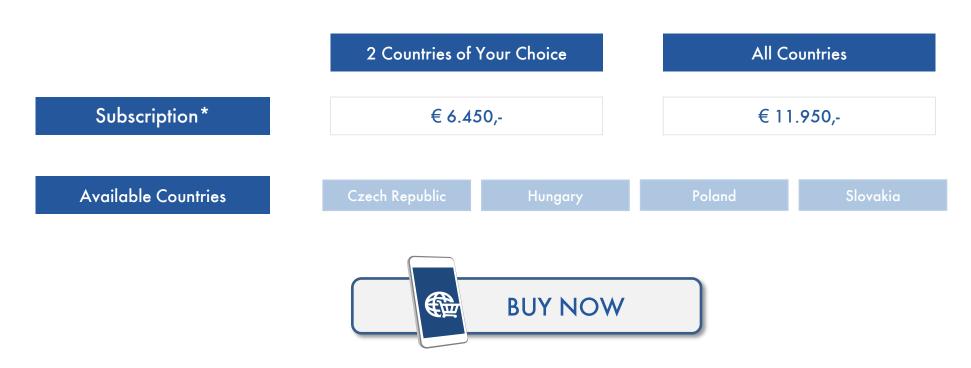

## Investment Plan for Your Market Research

IC Market Tracking® Facility Services in CEE 2021

**Prices & Conditions** 

- Subscription: 25% price advantage compared to single issue. The subscription can be cancelled after two purchases of the study, but not later than 31st December in the year in which the last study has been received. If the subscription is not cancelled, it is automatically extended by one more year. The price is the individual price for each year. Price changes must be announced by Interconnection at least six weeks before 31st December.
- The price includes access to an online dashboard for 12 months in case of single issue or for the duration of the subscription in case of an subscription.
- In case of purchase exceeding € 5.000,- (net), the price of Tableau cockpit (Software for Online Dashboards) is included as well as for any subscription order exceeding 2 countries or regions. For all other options, license costs for Tableau cockpits are € 500,- per license per year.

# Yes, we would like to order the IC Market Tracking® Facility Services in CEE 2021

(Please, print out the order form and mark your desired products)

| Please choose from the available countries                                                                                  |                        |                   |                  |
|-----------------------------------------------------------------------------------------------------------------------------|------------------------|-------------------|------------------|
| □ Czech Republic □ Hungary                                                                                                  | □ Poland<br>□ Slovakia |                   |                  |
| 2 Countries of your Choice  All Regions                                                                                     |                        |                   | 3.450.<br>1.950. |
|                                                                                                                             | Single Is              | ssue Subscription | n*               |
| 25% price advantage                                                                                                         |                        | ✓                 |                  |
| IC Cockpit – Online Dashboard Solution                                                                                      | ✓                      | ✓                 |                  |
| Full Flexibility – Within the sum of the subscription available country reports can be changed without any additional costs |                        | ✓                 |                  |
| Web-Conference with the analyst free of charge                                                                              |                        | ✓                 |                  |
| Billing Address: (please fill in the data completely)  Company:                                                             |                        |                   |                  |
| Date Name                                                                                                                   | Signature              |                   |                  |

### \*Subscription:

The price is the individual price for at least two orders of the study (order year and the following year). Price changes must be announced by Interconnection at least six weeks before 31" December. The subscription can be cancelled after two purchases of the study, but not later than 31st December in the year in which the last study has been received. If the subscription is not cancelled, it is extended by one more year.