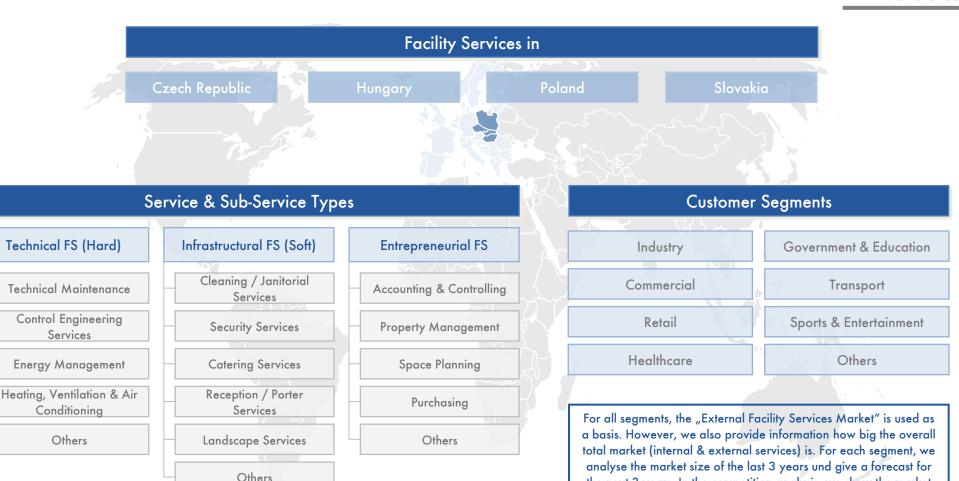

## **Definition and Demarcation**

**Definitions** 

| $\sim$   | •     |             |      |
|----------|-------|-------------|------|
| <b>\</b> | PV/IC | <b>a</b> 11 | VIDA |
| JU       | rvic  | <b>-</b>    | y    |
|          |       |             |      |
|          |       |             |      |

Technical FS (Hard)

HVAC, Controls & Automation, Electrical Engineering, Energy Management, Technical Maintenance, etc.

Infrastructural FS (Soft)

Janitorial Services, Cleaning, Security, Catering, Waste Disposal, Snow Removal, Pest Control, Landscaping, etc.

**Entrepreneurial FS** 

Controlling, Property Management, Logistics, Space Planning, etc.

## IC Market Tracking® Facility Services in CEE 2021

the next 3 years. In the competition analysis, we show the market shares of the largest companies for total market, as well as the most important segments.