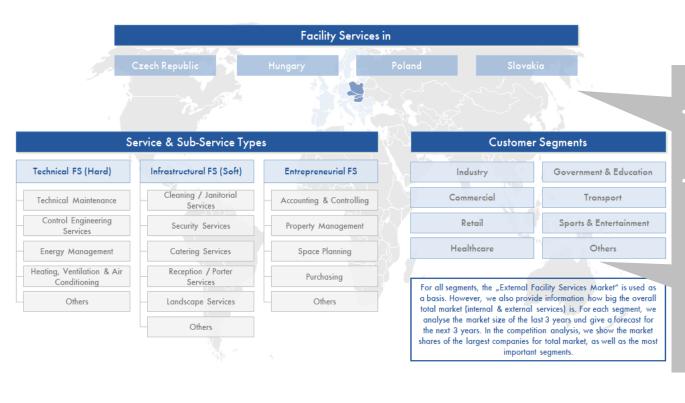

## **Definition and Demarcation**

**Definitions** 

| $\sim$   | •     |             |      |
|----------|-------|-------------|------|
| <b>\</b> | PV/IC | <b>a</b> 11 | VIDA |
| JU       | rvic  | <b>-</b>    | y    |
|          |       |             |      |
|          |       |             |      |

Technical FS (Hard)

HVAC, Controls & Automation, Electrical Engineering, Energy Management, Technical Maintenance, etc.

Infrastructural FS (Soft)

Janitorial Services, Cleaning, Security, Catering, Waste Disposal, Snow Removal, Pest Control, Landscaping, etc.

**Entrepreneurial FS** 

Controlling, Property Management, Logistics, Space Planning, etc.

## IC Market Tracking® Facility Services in CEE 2021

the next 3 years. In the competition analysis, we show the market shares of the largest companies for total market, as well as the most important segments.