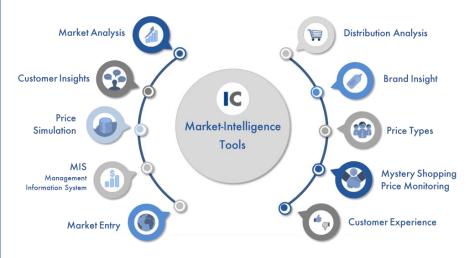

## **Our Tools to Increase Your Profits**

Market Intelligence

Our Ad-hoc research team disposes state of the art market intelligence tools to:

- analyze potential to increase turnover and profits
- provide an insight about customers needs and opinions
- Identify new promising markets and business segments
- Optimize your pricing strategies taking customer benefits and the competitive landscape into account

• Etc.